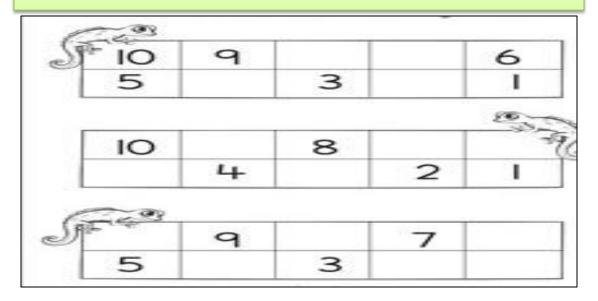

#### 6. Learn to count backwards from 10 to 1

#### Write the missing numbers

P-16