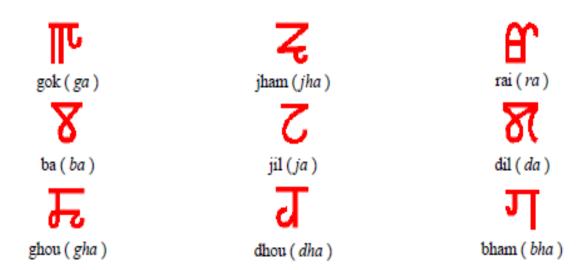

## 3. Meitei Mayek (Gok to Bham) (Oral)

# Lom Eeyek (Additional Letters)

N.B.: Parents are requested to read out the letters aloud and let the child learn the alphabet orally