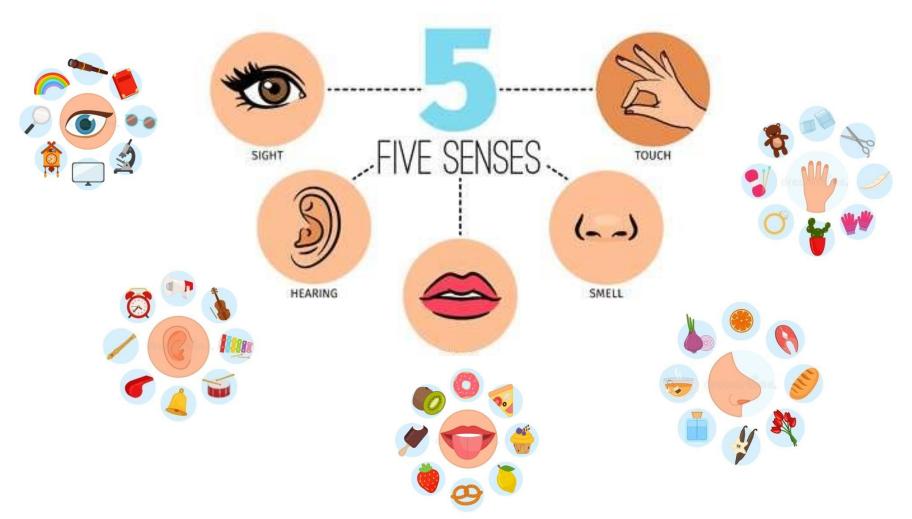

N.B.: Parents are requested to read out the 5 sense organs aloud and let the child learn the sense organs orally