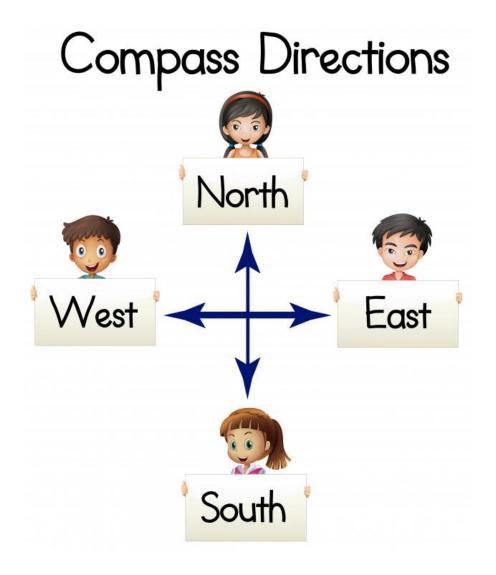

# 7. General Awareness(Oral) - 4 Seasons (1/3) Spring Summer Autumn Winter

N.B.: Parents are requested to read out the seasons aloud and let the child learn them orally

N.B.: Parents are requested to read out the directions aloud and let the child learn them orally