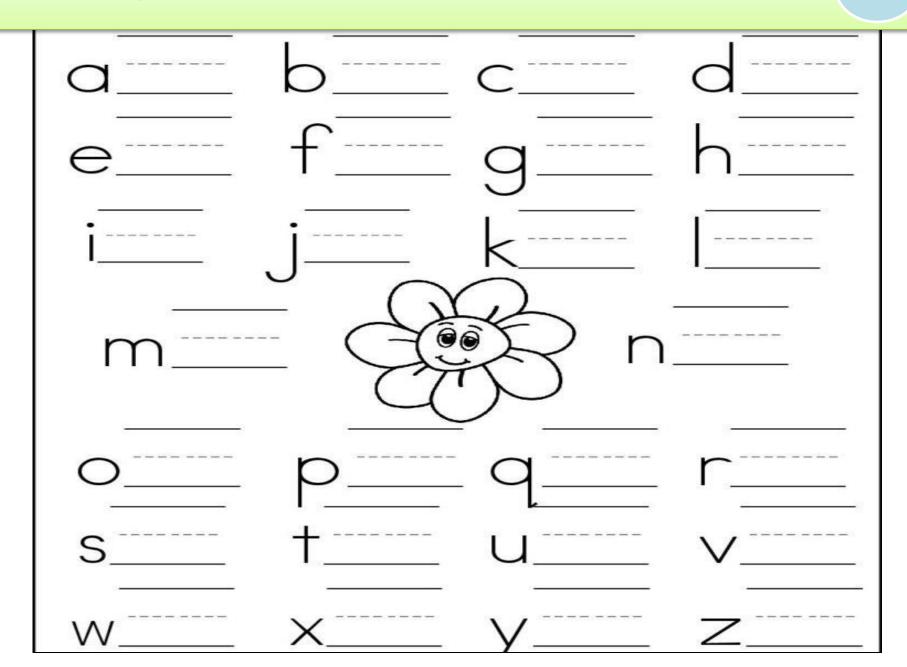

TE.
- 5. A. Amita Devi,, Resource Person, RTE.
- 6. Reihana Sultana, Resource Person, RTE



# Contents:-

| 1.         | Small letters a to z,            | Page 1-4   |
|------------|----------------------------------|------------|
| 2.         | Write A for Apple to H for Horse | Page 5-8   |
| <i>3</i> . | Meitei Mayek-Gok to Bham (Oral)  | Page 9     |
| 4.         | Numbers 31 to 50 (fígures)       | _          |
| <b>5</b> • | Numbers 11 to 20(words)          | Page 12-14 |
| <i>6</i> . | Backward Counting 10 to 1        | Page 15    |
| <i>7</i> . | General Awareness (Oral)         | Page 16-18 |
| 8.         | Conversation (Oral)              |            |
| 9.         | Draw and Colour                  | Page 20    |

## 1. Small letters a to z



# Trace Small letters a to z





## Write small letters a to z on your own



# 2. Write the following spellings

|                                       | $\mathbf{D} \mathbf{A} \mathbf{I} \mathbf{I}$ |
|---------------------------------------|-----------------------------------------------|
| A P P L E                             | BALL                                          |
|                                       |                                               |
|                                       |                                               |
|                                       |                                               |
|                                       |                                               |
|                                       |