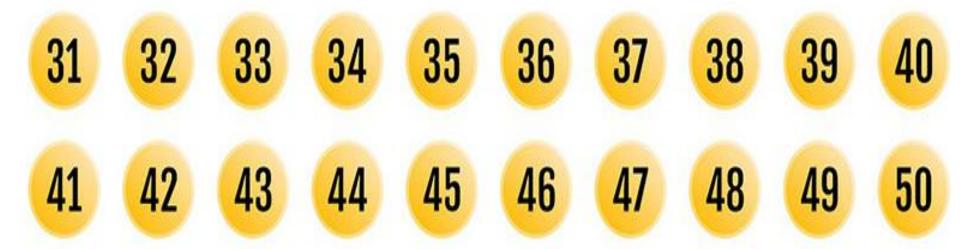

## Trace and write on your own the nos. 31 to 50

| Trace the numbers from 31 to 50 |    |    |    |    |    |    |    |    |    |
|---------------------------------|----|----|----|----|----|----|----|----|----|
| 31                              | 32 | 33 | 34 | 35 | 36 | 37 | 38 | 39 | 40 |
| 41                              | 42 | 43 | 44 | 45 | 46 | 47 | 48 | 49 | 50 |