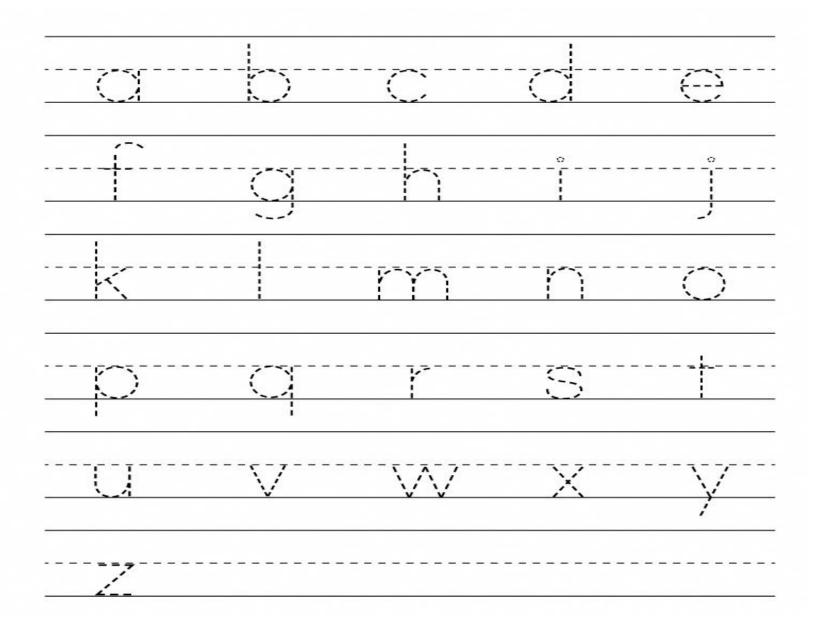

RTE.
- 5. A. Amita Devi,, Resource Person, RTE.
- 6. Reihana Sultana, Resource Person, RTE



# Contents:-

| 1.         | Small letters a to z,            | Page 1-4   |
|------------|----------------------------------|------------|
| 2.         | Write A for Apple to H for Horse | Page 5-8   |
| <i>3</i> . | Meitei Mayek-Gok to Bham (Oral)  | Page 9     |
| 4.         | Numbers 31 to 50 (fígures)       | _          |
| <b>5</b> • | Numbers 11 to 20(words)          | Page 12-14 |
| <i>6</i> . | Backward Counting 10 to 1        | Page 15    |
| <i>7</i> . | General Awareness (Oral)         | Page 16-18 |
| 8.         | Conversation (Oral)              |            |
| 9.         | Draw and Colour                  | Page 20    |

## 1. Small letters a to z



# Trace Small letters a to z





## Write small letters a to z on your own



# 2. Write the following spellings

|                                       | $\mathbf{D} \mathbf{A} \mathbf{I} \mathbf{I}$ |
|---------------------------------------|-----------------------------------------------|
| A P P L E                             | BALL                                          |
|                                       |                                               |
|                                       |                                               |
|                                       |                                               |
|                                       |                                               |
|                                       |